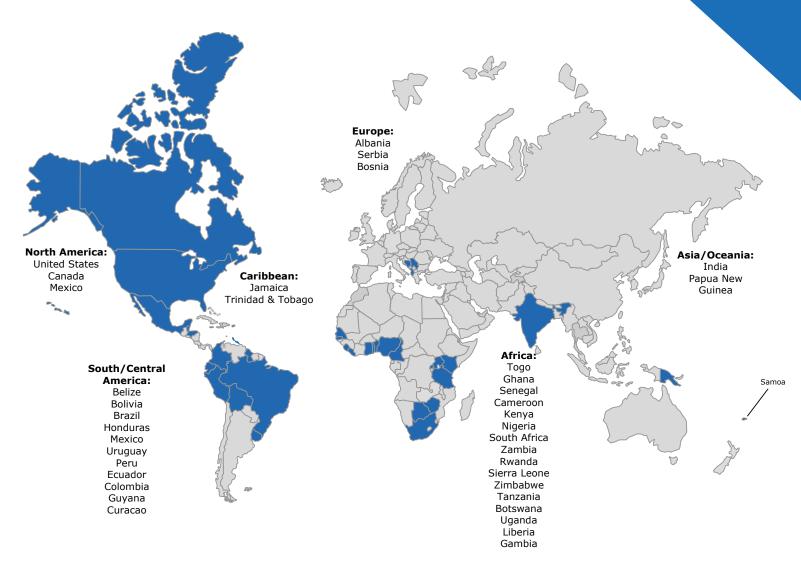

# WHO IS RUSH SOCCER?

Formed in 1997, Rush Soccer has become a model for Youth Soccer. Included in this club profile are methods in which we provide all players an equal opportunity to explore their potential and pursue positive outcomes on and off the field in 30+ states and 30+ countries.

Rush Soccer represents more than 40.000 youth soccer players globally. We continue to grow in a thoughtful manner, and welcome others to join our organization who share our vision of developing healthy youth through the game of soccer.

### RUSH SOCCER FOOTPRINT

### **Our Global Movement**